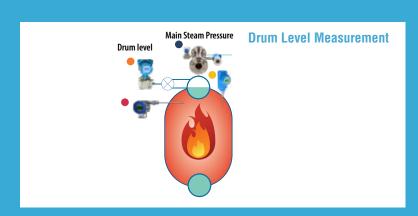

# **DRUM LEVEL**MEASUREMENT

Drum Level Measurement system is widely used in process industries, and the utilities to control the level of boiling water in boiler drums on process plants also provide a constant supply of steam. A drum level control system controls the level of the disturbances, level change, increase or decrease of steam, and feed water flow variations.