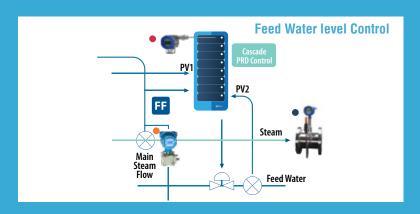

# FEED WATER LEVEL CONTROL

A feed water control system regularizes the water level in the boiler drum and adjust the steam flow and feed water flow. It provides a mass accounting system for steam leading and feed water entering the boiler. The feed water control system has three variants, including a single element, two-element, and three-element feed water control system.