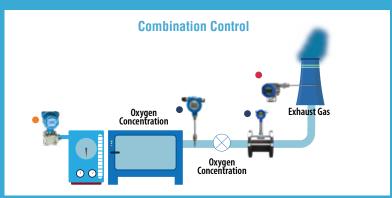

# COMBUSTION CONTROL

A Boiler is a closed vessel in which water or other fluid is heated. The boiler control system means a balance of energy and mass. Boilers are used in a wide range of process industries such as electric power, pharmaceuticals, chemicals, ceramics, and paper and pulp. In Most of the industries, many facts are depending on the boiler's growth, such as rising energy costs, tightening environmental regulations, and increasing awareness, the need for high-efficiency operation, low emission operation, and safe and stable operation. Boiler control minimizes the excess air, blow-down, steam pressure in the process plant.

# **EXHAUST GAS**ANALYSIS

Safety and thermal efficiency in field instrumentations. If the oxygen content is low, the combustion process increases emissions or a potentially hazardous combustible mixture, which is a risk for explosion. When high oxygen content, it results in heat loss and possibly additional carryover that can foul tubes in the generating sections of the boiler.