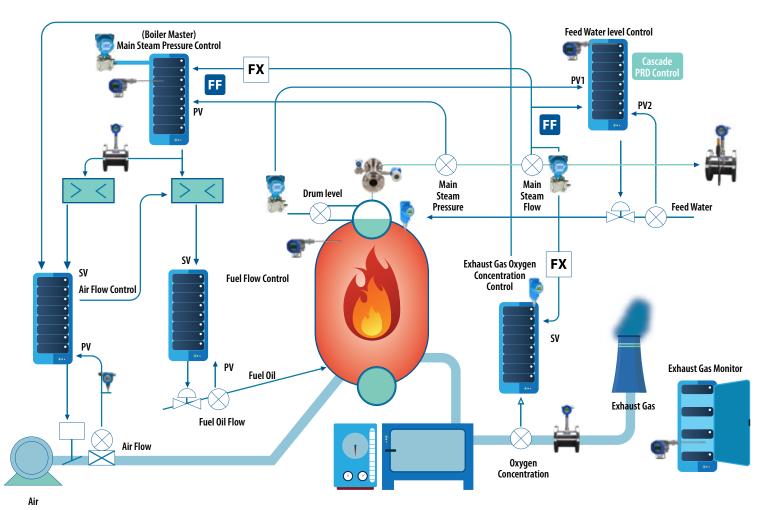

# **DRUM LEVEL**MEASUREMENT

Drum Level Measurement system is widely used in process industries, and the utilities to control the level of boiling water in boiler drums on process plants also provide a constant supply of steam. A drum level control system controls the level of the disturbances, level change, increase or decrease of steam, and feed water flow variations.

# FEED WATER LEVEL CONTROL

A feed water control system regularizes the water level in the boiler drum and adjust the steam flow and feed water flow. It provides a mass accounting system for steam leading and feed water entering the boiler. The feed water control system has three variants, including a single element, two-element, and three-element feed water control system.

# STEAM FLOW MEASUREMENT

Steam can be distributed mainly in two parts, i.e., statured and super-heated steam. Insufficient steam supply provides an incorrect process operation. Therefore, it is necessary to measure steam in process instrumentation with appropriate boiler controls and continuous flow measurement. Tek-Trol full range of flow metering and monitoring solutions provide superior efficiency in steam measurement.

# COMBUSTION CONTROL

A Boiler is a closed vessel in which water or other fluid is heated. The boiler control system means a balance of energy and mass. Boilers are used in a wide range of process industries such as electric power, pharmaceuticals, chemicals, ceramics, and paper and pulp. In Most of the industries, many facts are depending on the boiler's growth, such as rising energy costs, tightening environmental regulations, and increasing awareness, the need for high-efficiency operation, low emission operation, and safe and stable operation. Boiler control minimizes the excess air, blow-down, steam pressure in the process plant.

# **EXHAUST GAS**ANALYSIS

Safety and thermal efficiency in field instrumentations. If the oxygen content is low, the combustion process increases emissions or a potentially hazardous combustible mixture, which is a risk for explosion. When high oxygen content, it results in heat loss and possibly additional carryover that can foul tubes in the generating sections of the boiler.